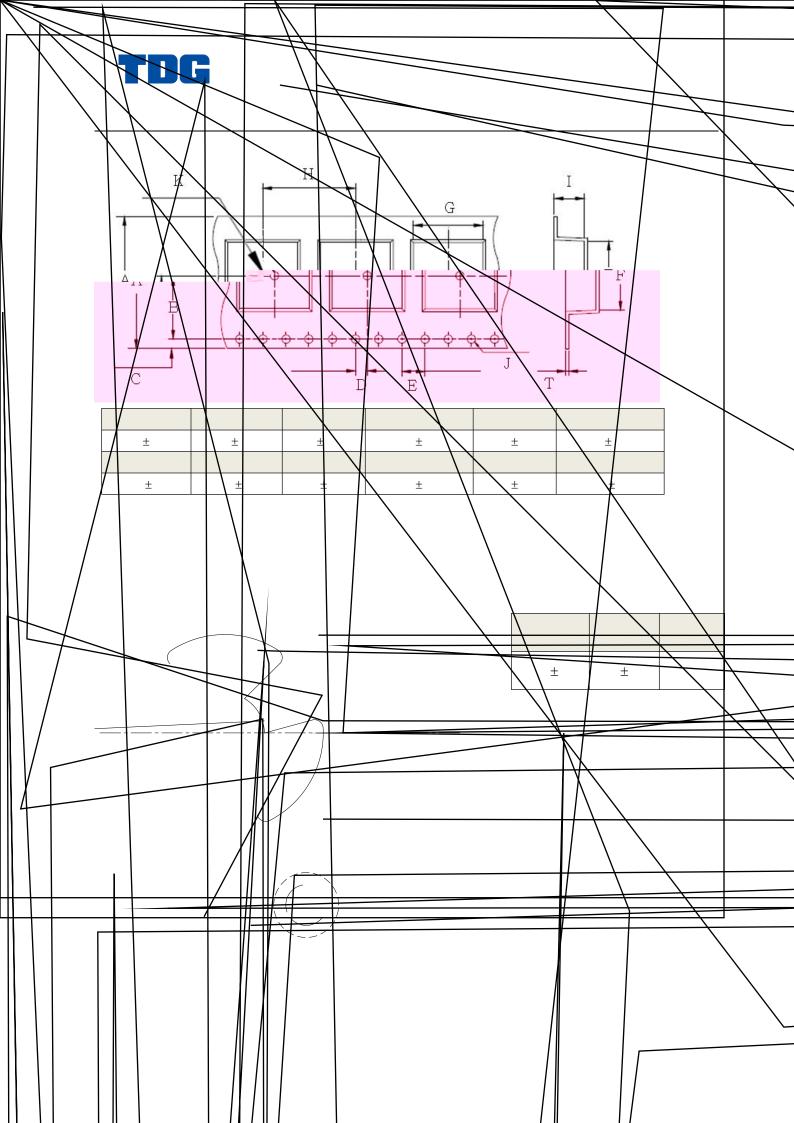

| ± ± ± ± ± → | $ ightarrow$ $\pm$ |   |
|-------------|--------------------|---|
|             | ±                  | ± |
|             | ±                  |   |
|             | ±                  |   |
|             | ±                  |   |