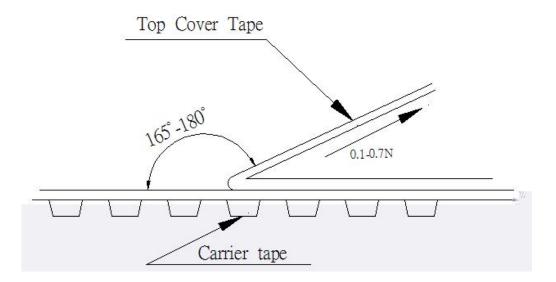

•



|  | μ |  |  |  |  |
|--|---|--|--|--|--|
|  |   |  |  |  |  |
|  |   |  |  |  |  |

: ( ),





|             | T |
|-------------|---|
|             |   |
|             |   |
|             |   |
| ±           |   |
| ±<br>± °C ± |   |
|             |   |
|             |   |
|             |   |
|             |   |
|             |   |
|             |   |
|             | ± |
|             | _ |
|             |   |
|             |   |
|             |   |
|             |   |
|             |   |
|             |   |
|             |   |



| ± ± ± ± ± → | $ ightarrow$ $\pm$ |   |
|-------------|--------------------|---|
|             | ±                  | ± |
|             | ±                  |   |
|             | ±                  |   |
|             | ±                  |   |





•







|   |              | $^{\circ}$             | $^{\circ}$ C           |
|---|--------------|------------------------|------------------------|
|   |              | $^{\circ}$             | $^{\circ}$ C           |
|   |              |                        |                        |
|   |              | $^{\circ}$ C           | °C                     |
|   |              | $^{\circ}$ C           | $^{\circ}$ C           |
|   |              |                        |                        |
|   |              |                        |                        |
|   | $^{\circ}$ C |                        |                        |
|   |              |                        |                        |
|   |              | $^{\circ}\!\mathrm{C}$ | $^{\circ}\!\mathrm{C}$ |
| ℃ |