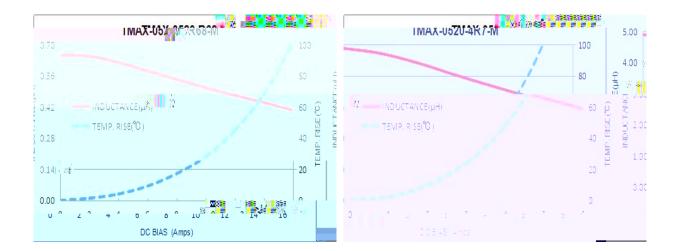

•

•

•

|  | μ |  |  |  |  |
|--|---|--|--|--|--|
|  |   |  |  |  |  |
|  |   |  |  |  |  |

: ( ),

|             | T |
|-------------|---|
|             |   |
|             |   |
|             |   |
| ±           |   |
| ±<br>± °C ± |   |
|             |   |
|             |   |
|             |   |
|             |   |
|             |   |
|             |   |
|             | ± |
|             | _ |
|             |   |
|             |   |
|             |   |
|             |   |
|             |   |
|             |   |
|             |   |