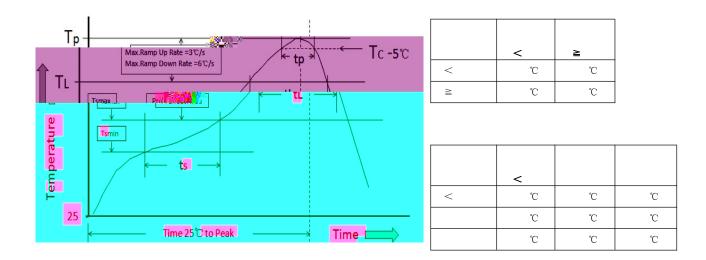

•

•

•

|  | μ |  |  |  |  |
|--|---|--|--|--|--|
|  |   |  |  |  |  |
|  |   |  |  |  |  |

: ( ),

|             | T |
|-------------|---|
|             |   |
|             |   |
|             |   |
| ±           |   |
| ±<br>± °C ± |   |
|             |   |
|             |   |
|             |   |
|             |   |
|             |   |
|             |   |
|             | ± |
|             | _ |
|             |   |
|             |   |
|             |   |
|             |   |
|             |   |
|             |   |
|             |   |

•

|   |              | $^{\circ}$             | $^{\circ}$ C           |
|---|--------------|------------------------|------------------------|
|   |              | $^{\circ}$             | $^{\circ}$ C           |
|   |              |                        |                        |
|   |              | $^{\circ}$ C           | °C                     |
|   |              | $^{\circ}$ C           | $^{\circ}$ C           |
|   |              |                        |                        |
|   |              |                        |                        |
|   | $^{\circ}$ C |                        |                        |
|   |              |                        |                        |
|   |              | $^{\circ}\!\mathrm{C}$ | $^{\circ}\!\mathrm{C}$ |
| ℃ |              |                        |                        |