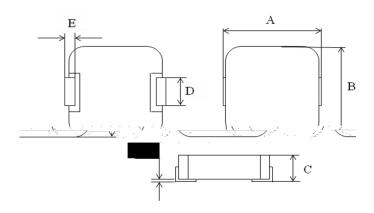

## -0 20- -

•

•

•

\_

•

•

•

•

•











•



|  | μ |  |  |  |  |
|--|---|--|--|--|--|
|  |   |  |  |  |  |
|  |   |  |  |  |  |

: ( ),





|             | T |
|-------------|---|
|             |   |
|             |   |
|             |   |
| ±           |   |
| ±<br>± °C ± |   |
|             |   |
|             |   |
|             |   |
|             |   |
|             |   |
|             |   |
|             | ± |
|             | _ |
|             |   |
|             |   |
|             |   |
|             |   |
|             |   |
|             |   |
|             |   |



| ± ± ± ± ± → | $ ightarrow$ $\pm$ |   |
|-------------|--------------------|---|
|             | ±                  | ± |
|             | ±                  |   |
|             | ±                  |   |
|             | ±                  |   |